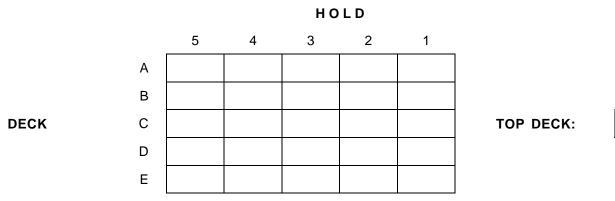

THE FOLLOWING HAS BEEN INSPECTED, FOUND "APPARENTLY PESTFREE" AND READY FOR LADING:

Name(s) and signature(s) of USDA-APHIS and/or SAG Officer(s):

USDA-APHIS Officer:

SAG Officer: