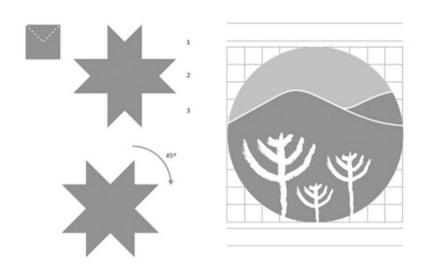

#### CONSTRUCTION

The grid shows the relationships between elements and their arrangement on the plane. These relationships may not be modified or altered, in order to preserve their visual identity intact.

The assembly proportions of the brand's container are presented, which arise from dividing the surface into  $10 \times 122/3$  parts.

#### **SPECIFICATIONS**

This grid has been built from modules (N) that subdivide the entire container into equal parts, indicating the proportion of the elements. They must always maintain the relationships that have been assigned to them.

#### HILL CONSTRUCTION

The largest central circle is divided by a white line that forks into 3 areas:

A B C. These spaces are assigned a specific color. The image indicates the construction of this division.

# FLOWER CONSTRUCTION

- 1. From 1 square, 1/4 of the space is subtracted from it, in the form of an equilateral triangle, by one of its sides.
- 2. 3 squares are vertically aligned, of which 2 do not have a triangle (upper and lower) and are grouped together. Size: 1.5 N.
- 3. It doubles and rotates 90°.
- 4. Group both bars centered and turn 45° again.