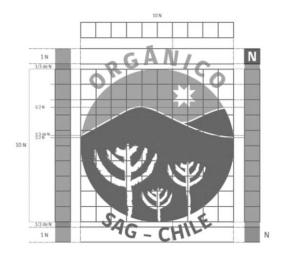

#### CONSTRUCTION

The grid shows the relationships between elements and their arrangement on the plane. These relationships may not be modified or altered, in order to preserve their visual identity intact.

The assembly proportions of the brand's container are presented, which arise from dividing the surface into  $10 \times 122/3$  parts.

#### **SPECIFICATIONS**

This grid has been built from modules (N) that subdivide the entire container into equal parts, indicating the proportion of the elements. They must always maintain the relationships that have been assigned to them.