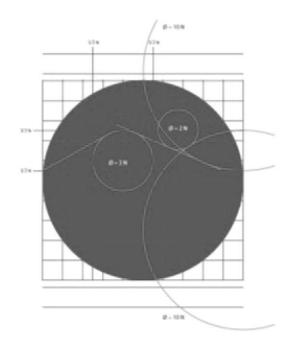

# Minimum size:

# 1.5 cm high.

3. Approve the credential format referred to in Article 26 of Supreme Decree 3, which approves the regulation of Law 20.089, of the Ministry of Agriculture, which will have the following graphic characteristics.