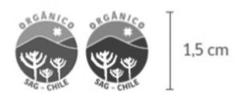

# Minimum size:

# 1.5 cm high.

3. Approve the credential format referred to in Article 26 of Supreme Decree 3, which approves the regulation of Law 20.089, of the Ministry of Agriculture, which will have the following graphic characteristics.