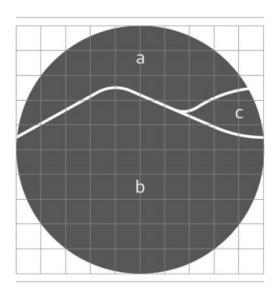

#### HILL CONSTRUCTION

The largest central circle is divided by a white line that forks into 3 areas:

A B C. These spaces are assigned a specific color. The image indicates the construction of this division.